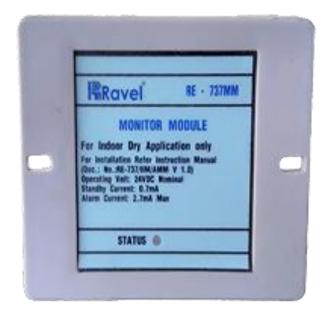

**RE-737MM** 

### **Electrical Specification:**

| Operating Voltage     | 24 VDC Nominal.                                    |
|-----------------------|----------------------------------------------------|
| Alarm Current         | 2.7 mA Max                                         |
| Standby Current       | 0.7 mA                                             |
| End of Line Resistor  | 47K Ohms                                           |
| IDC Voltage           | 8 V Max                                            |
| IDC wiring Resistance | 100 Ohms Max.                                      |
| Temperature Range     | 0° C to 49° C / 32° – 120° F                       |
| Humidity              | 93 ± 2% RH (non-condensing) at 32 ±2° C / 90 ±3° F |